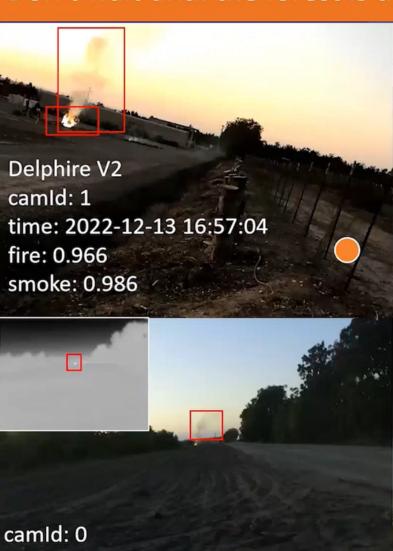

### **Current Standard**

Detects Smoke Plumes General Location Measured in Hours

Delphire detects + reports fires. Fast. With Visual confirmation. Don't wait until the forest is up in smoke.

Delphire V2 camld: 0 time: 2022-12-13 16:08:34 fire: 0 smoke: 0.731

camId: 0 time: 2022-12-13 17:44:19 fire: 0.923

time: 2022-12-13T16:57:06

fire: 0

smoke: 0.881

time: 2022-12-13 16:09:21

fire: 0

camld: 1

smoke: 0.822