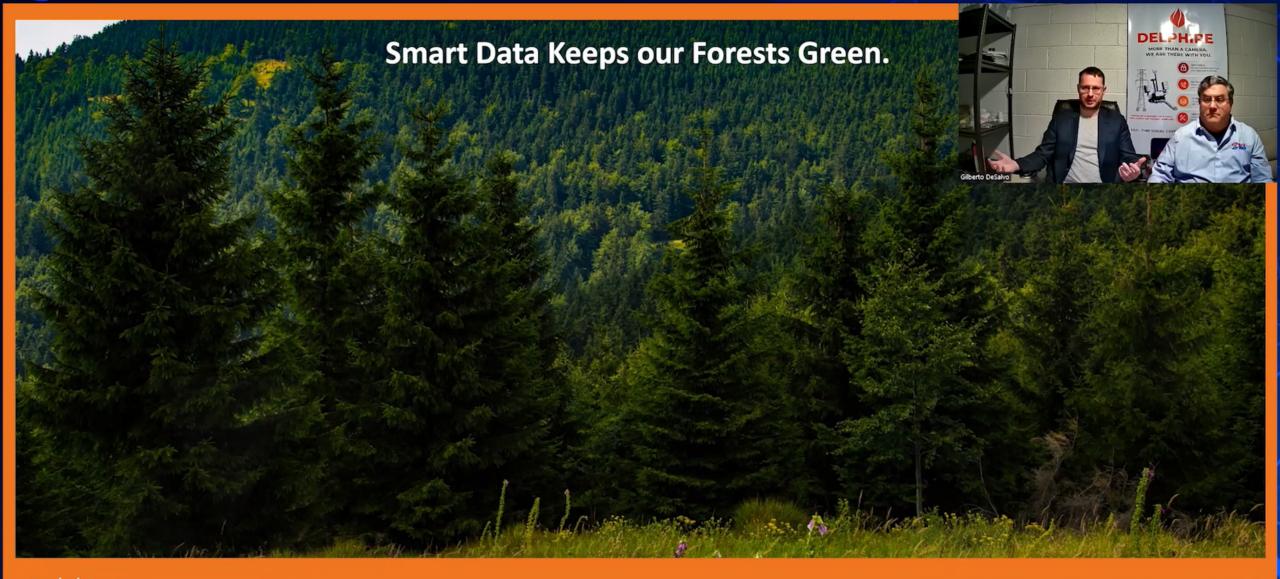

## Gilberto DeSalvo

CEO at Delphire Inc

www.gidcomp.org

Gilberto DeSalvo, PhD

**Delphire Inc** 

**Patent Pending** 

Swift, Accurate Alerts that Enable an Effective and Informed Response. Help keep fires to under 10ac.

### **Current Standard**

Detects Smoke Plumes General Location Measured in Hours

Delphire detects + reports fires. Fast. With Visual confirmation. Don't wait until the forest is up in smoke.

Delphire V2 camld: 0 time: 2022-12-13 16:08:34 fire: 0 smoke: 0.731