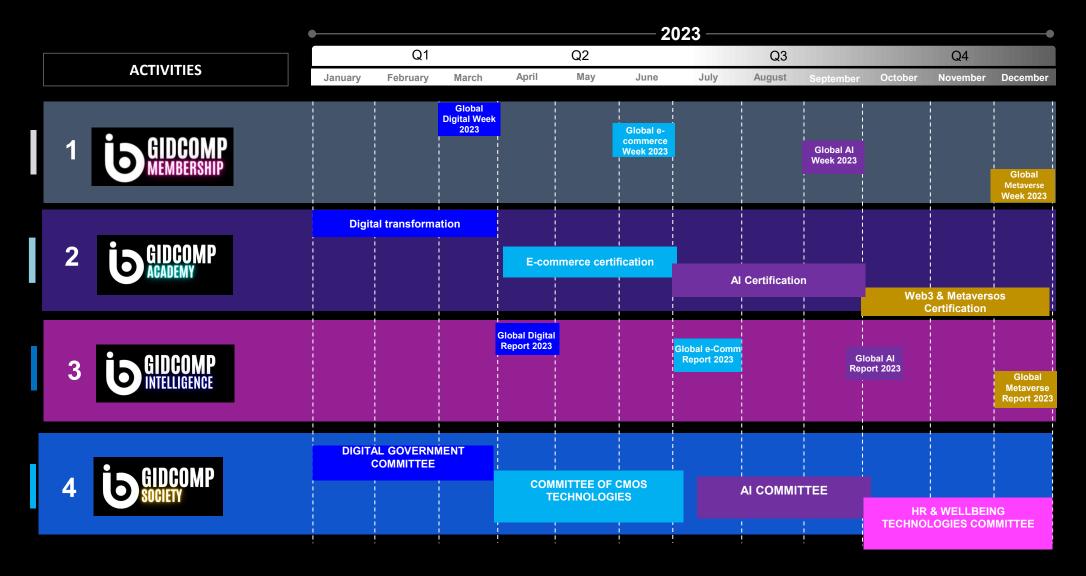

### **Calendar GIDCOMP 2023**

The GIDCOMP with its purpose of contributing to reduce the global digital divide holds several international festivals inviting senior leaders to share and inspire people to create value and generate experiences in Web 3.0 with new technologies

# 1 Immersive Festivals

### Free inmersive festivals by streaming in english and spanish

### International experts

Día 1. Smart Cities

Día 2. Public Policies

Día 3. e- Commerce

Día 4. Disruptive Business

Día 5. Wellness Technologies

**Marzo 27 al 31** 