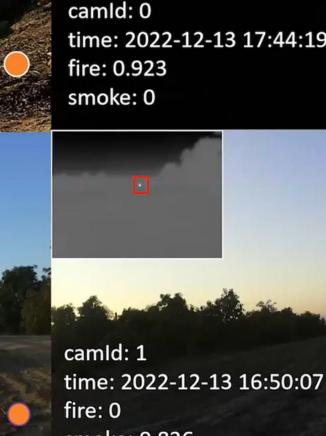

### **Current Standard**

Detects Smoke Plumes General Location Measured in Hours

Delphire detects + reports fires. Fast. With Visual confirmation. Don't wait until the forest is up in smoke.

Delphire V2 camld: 0 time: 2022-12-13 16:08:34 fire: 0 smoke: 0.731

camId: 0 time: 2022-12-13 17:44:19 fire: 0.923

time: 2022-12-13T16:57:06

fire: 0

smoke: 0.881

time: 2022-12-13 16:09:21

fire: 0

camld: 1

smoke: 0.822

smoke: 0.836