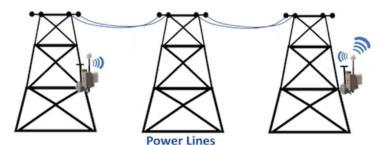

Dynamic realtime data servers & triggers external alerts through our API/websocket. **SECURE DATA REPORT** 

**PUSH NOTIFICATIONS** 

Multi-Sensor Devices for <u>ACTUAL</u> and <u>VISUALLY CONFIRMED</u> Fire Detection Solar Powered + Satellite Communication Optional.

Optional (many locations already Have weather stations)

**Cameras** 

On-Board Processor (ENCRYPTED)