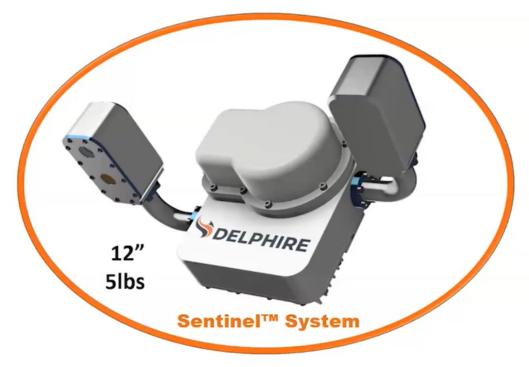

### Smart Alerts with Actionable Sensor Data. Enable a Single Person to Monitor Thousands of Units.

**SECURE AND ENCRYPTED** AI PROCESSING ON SENTINEL

NASA Ames Research Center - ODIN-fire

SMART EMERGENCY DETECTION

Dynamic realtime data servers & triggers external alerts through our API/websocket. **SECURE DATA REPORT** 

**PUSH NOTIFICATIONS** 

Multi-Sensor Devices for <u>ACTUAL</u> and <u>VISUALLY CONFIRMED</u> Fire Detection Solar Powered + Satellite Communication Optional.

Optional (many locations already Have weather stations)

**Cameras** 

On-Board Processor (ENCRYPTED)