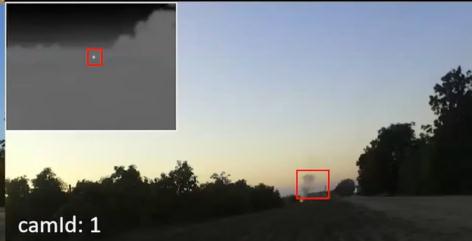

### **Current Standard**

Detects Smoke Plumes General Location Measured in Hours

Delphire detects + reports fires. Fast. With Visual confirmation. Don't wait until the forest is up in smoke.

Delphire V2 camld: 0 time: 2022-12-13 16:08:34 fire: 0 smoke: 0.731

camId: 0 time: 2022-12-13 17:44:19 fire: 0.923

time: 2022-12-13T16:57:06

fire: 0

smoke: 0.881

time: 2022-12-13 16:09:21

fire: 0

camld: 1

smoke: 0.822

smoke: 0.836