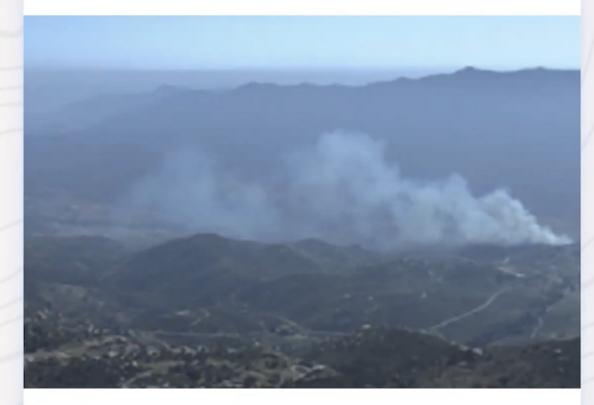

### **Current Standard**

Detects Smoke Plumes General Location Measured in Hours

Delphire detects + reports fires. Fast. With Visual confirmation. Don't wait until the forest is up in smoke.

Delphire V2 camld: 0 time: 2022-12-13 16:08:34 fire: 0 smoke: 0.731