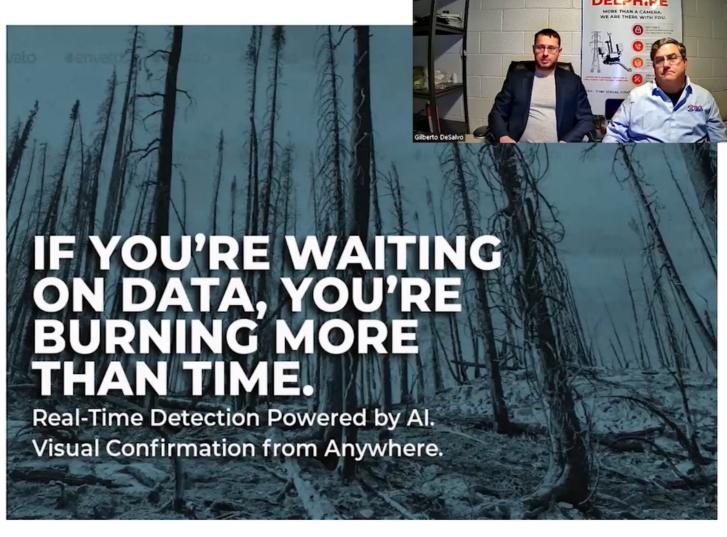

### **Current Standard**

Detects Smoke Plumes General Location Measured in Hours

Delphire detects + reports fires. Fast. With Visual confirmation. Don't wait until the forest is up in smoke.

Delphire V2 camld: 0 time: 2022-12-13 16:08:34 fire: 0 smoke: 0.731