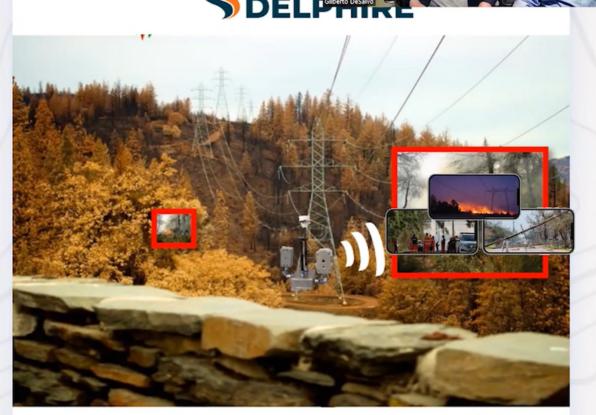

### Smart Alerts with Actionable Sensor Data. Enable a Single Person to Monitor Thousands of Units.

**SECURE AND ENCRYPTED** AI PROCESSING ON SENTINEL

NASA Ames Research Center - ODIN-fire

SMART EMERGENCY DETECTION

Dynamic realtime data servers & triggers external alerts through our API/websocket. **SECURE DATA REPORT** 

**PUSH NOTIFICATIONS** 

Multi-Sensor Devices for <u>ACTUAL</u> and <u>VISUALLY CONFIRMED</u> Fire Detection Solar Powered + Satellite Communication Optional.

Optional (many locations already Have weather stations)

**Cameras** 

On-Board Processor (ENCRYPTED)