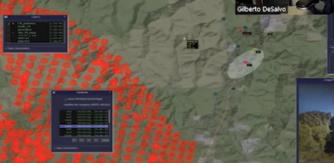

### **Current Standard**

Detects Smoke Plumes General Location Measured in Hours

Delphire detects + reports fires. Fast. With Visual confirmation. Don't wait until the forest is up in smoke.

Delphire V2 camld: 0 time: 2022-12-13 16:08:34 fire: 0 smoke: 0.731

camId: 0 time: 2022-12-13 17:44:19 fire: 0.923

time: 2022-12-13T16:57:06

fire: 0

smoke: 0.881

time: 2022-12-13 16:09:21

fire: 0

camld: 1

smoke: 0.822

smoke: 0.836