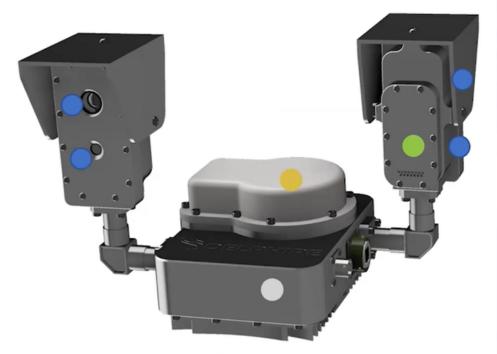

### Smart Alerts with Actionable Sensor Data. Enable a Single Person to Monitor Thousands of Units.

**SECURE AND ENCRYPTED** AI PROCESSING ON SENTINEL

NASA Ames Research Center - ODIN-fire

SMART EMERGENCY DETECTION

Dynamic realtime data servers & triggers external alerts through our API/websocket. **SECURE DATA REPORT** 

**PUSH NOTIFICATIONS** 

Multi-Sensor Devices for <u>ACTUAL</u> and <u>VISUALLY CONFIRMED</u> Fire Detection Solar Powered + Satellite Communication Optional.

Optional (many locations already Have weather stations)

**Cameras** 

On-Board Processor (ENCRYPTED)