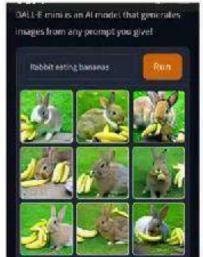

## Al in our world

Tobi handles with 1.6 Million contacts per months.

80% successful Resolution 10X increase in engagement

44% deflection

Trained from 1 million chat logs and 50,000 KB articles

70% of cases handled by Al