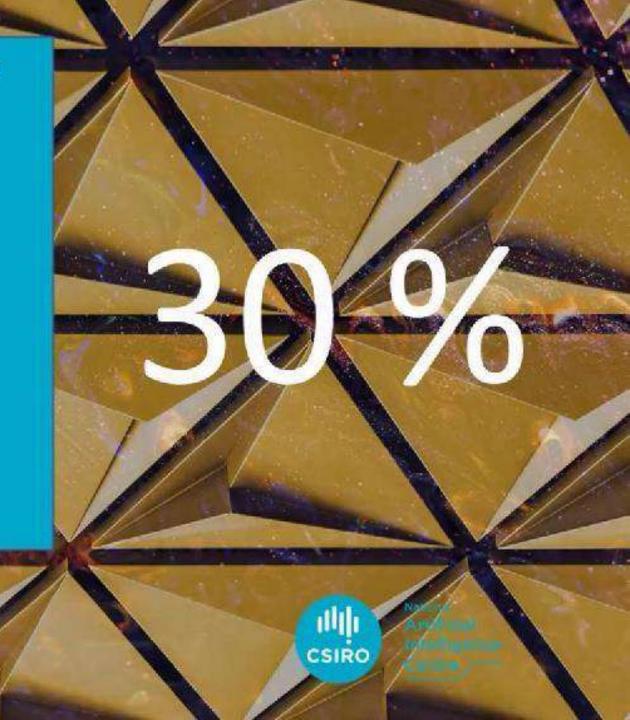

Digital technologies, including Al, are potentially worth \$315 billion to the Australian economy by 2028 and Al could be worth \$22.17 trillion to the global economy by 2030.

For every Al project that was implemented, \$361,000 of additional revenue was realised. Businesses implementing Al also found time savings of 30% on existing processes