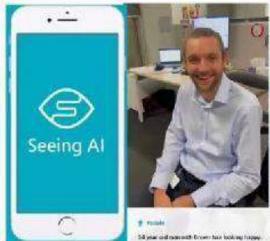

## Al in our world

Tobi handles with 1.6 Million contacts per months.

80% successful Resolution 10X increase in engagement

44% deflection

Trained from 1 million chat logs and 50,000 KB articles

70% of cases handled by Al