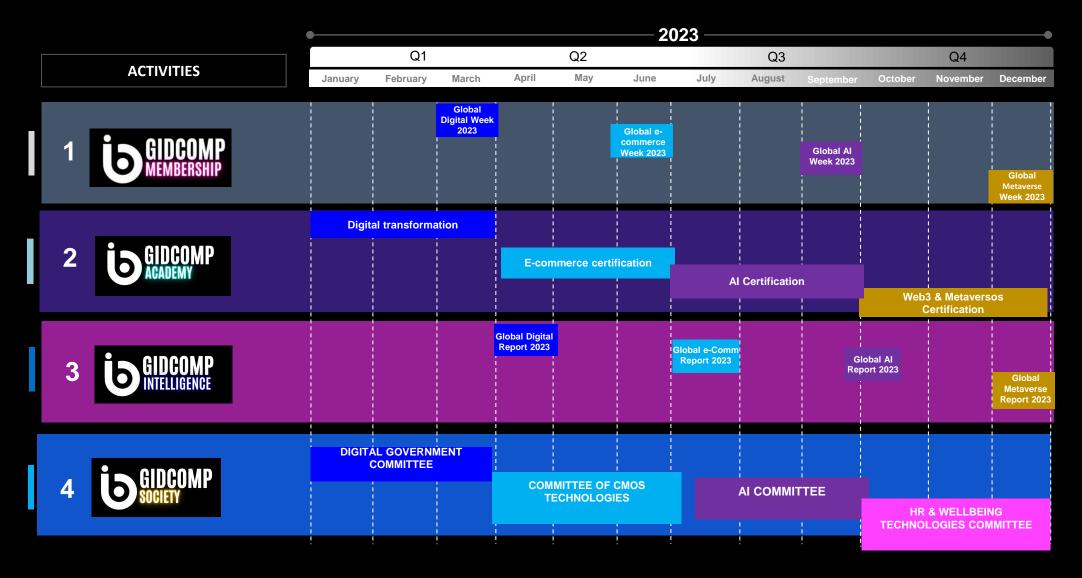

### **Calendar GIDCOMP 2023**

The GIDCOMP with its purpose of contributing to reduce the global digital divide holds several international festivals inviting senior leaders to share and inspire people to create value and generate experiences in Web 3.0 with new technologies

## 1 Immersive Festivals

### Free inmersive festivals by streaming in english and spanish

#### International experts

Día 1. Smart Cities

Día 2. Public Policies

Día 3. e- Commerce

Día 4. Disruptive Business

Día 5. Wellness Technologies

**Marzo 27 al 31** 

#### Internanional experts

Día 1. Marketplaces

Día 2. Digital Commerce

Día 3. Omnichannel

Día 4. Metacommerce

Día 5. Customer Experience

Jun 26 al 30

#### International experts

Día 1. Robotics & Al

Día 2. IOT

Día 3. Automation

Día 4. Al Performance

Dia 5. Machine Learning

Sept 11 al 15

#### International experts

Día 1. Immersive Technologies

Día 2. Omnichannel

Día 3. NFTs & Blockchain

Día 4. 3D & Web 3.0

Día 5. Artificial Intelligence

Diciembre 4 al 8

The Academy Division seeks to bring international experts in practice together to share their pragmatic and tactical execution lenses in leading global companies.