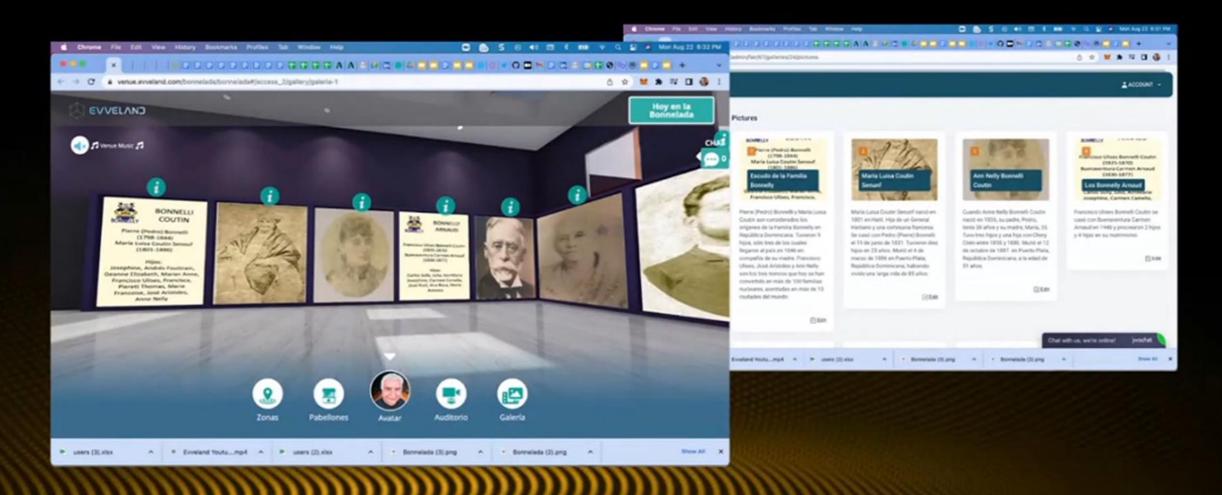

# EVENTS ON THE METAVERSE

# ¿How can anyone organize an event on the metaverse?