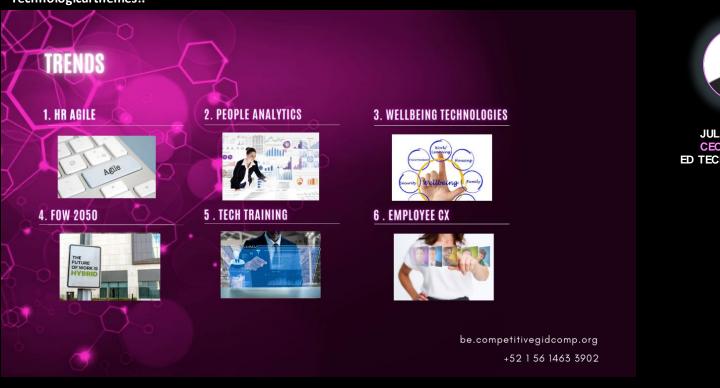

#### VICE PRESIDENTES HR & WELLBEING TECHNOLOGIES

Committee 3

**Objective:** 

The HR & Wellbeing Technologies committee of GIDCOMP aims to share best practices, analyze trends, create articles and reports to different stakeholders.

#### Technological themes:.

SUSANA NILA FUTURE EMPLOYABILITY EXPERT FOW 2050 GIDCOMP VP

TOMÁS VARGAS RESEARCHER AT UNIVERSITY OF COSTA RICA PEOPLE INTELLIGENCE GIDCOMP VP

EMILIO SERRA DATA & ANALYTICS ONE SR. MANAGER DANONE BIG DATA & DATA SCIENCE GIDCOMP VP