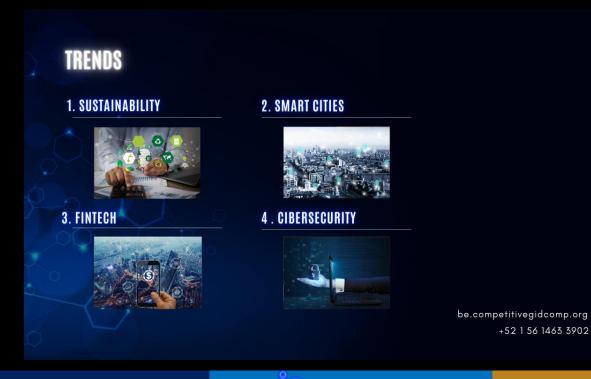

### GLOBAL DIGITAL WEEK 2023

#### International experts

Día 1. Smart Cities Día 2. Public Policies Día 3. e- Commerce Día 4. Disruptive Business Día 5. Wellness Technologies

Marzo 27 al 31

14