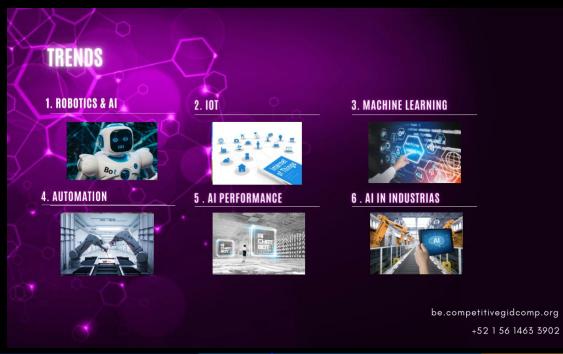

### ILOBALAI WEEK 2023

#### International experts

Día 1. Robotics & Al Día 2. IOT Día 3. Automation Día 4. Al Performance Día 5. Machine Learning

#### Sept11 al 15