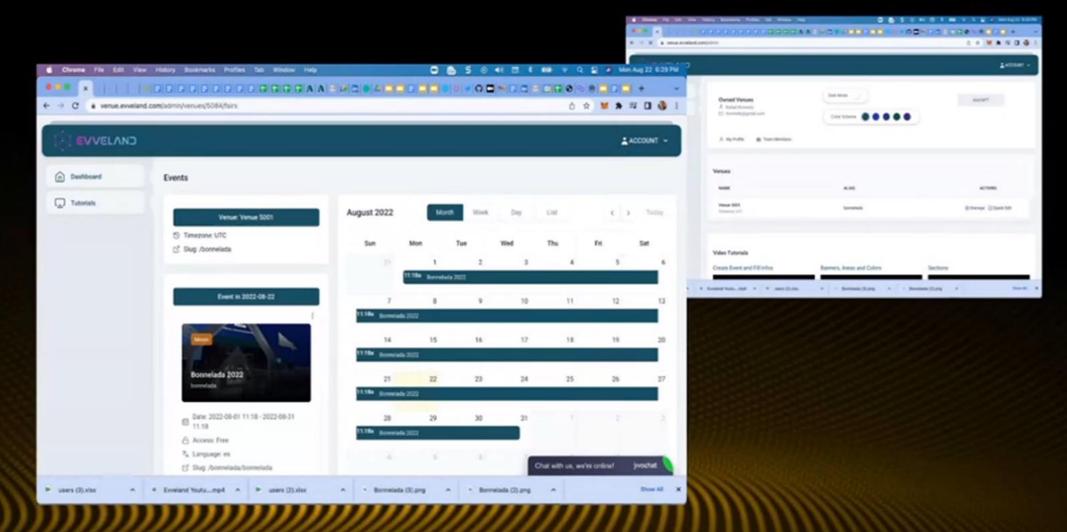

# EVENTS ON THE METAVERSE

# ¿How can anyone organize an event on the metaverse?

### PRODUCTION

| Venue Creation                                                   | Rooms & stands                                         | Connections                        |
|------------------------------------------------------------------|--------------------------------------------------------|------------------------------------|
| Rooms, supporting texts,<br>links, font and color<br>adjustments | Set up diferente rooms and stands needed for the event | Zoom, Vimeo,<br>Youtube & Facebook |
| Video development                                                | Creating NFTickets                                     | Integration                        |
| Creating & Editing<br>of video pieces                            | Creation of unique<br>access tickets                   | With other customer portals        |