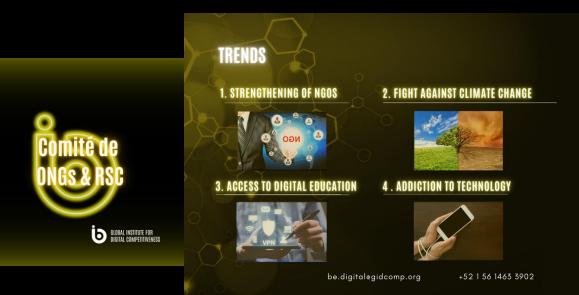

### VICE PRESIDENTES ONGs & RSC

**Objective:** 

The NGO & CSR committee of GIDCOMP aims to share best technological practices, analyze trends, create articles and reports to different stakeholders.

Technological themes:

KELLY DUQUE DIRECTOR OF PROJECTS AND PUBLIC RELATIONS ONGS & CSR GIDCOMP VP MILAGROS OREJA SOKA DIRECTOR ONGS & EMPRESAS DE IMPACTO SOCIAL GIDCOMP VP

JOSÉ QUESADA FOUNDER WORLD COMPLIANCE FORUM TECH & COMPLIANCE GIDCOMP VP