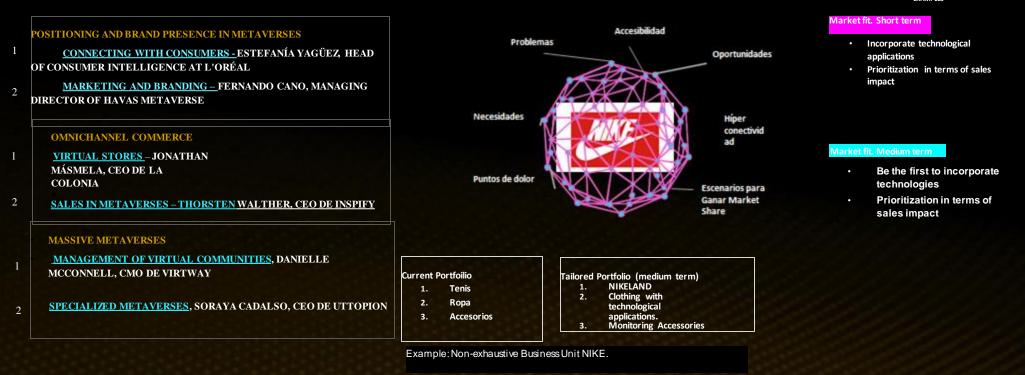

#### **CERTIFICATION IN:** WEB 3 AND METAVERSES

This certification seeks to provide the tools for executives to take their organizations to web3 and metaverses. Immersive technologies will allow superior experiences both at the retail level with augmented and mixed reality and on the web3 with virtual stores and specialized metaverses.