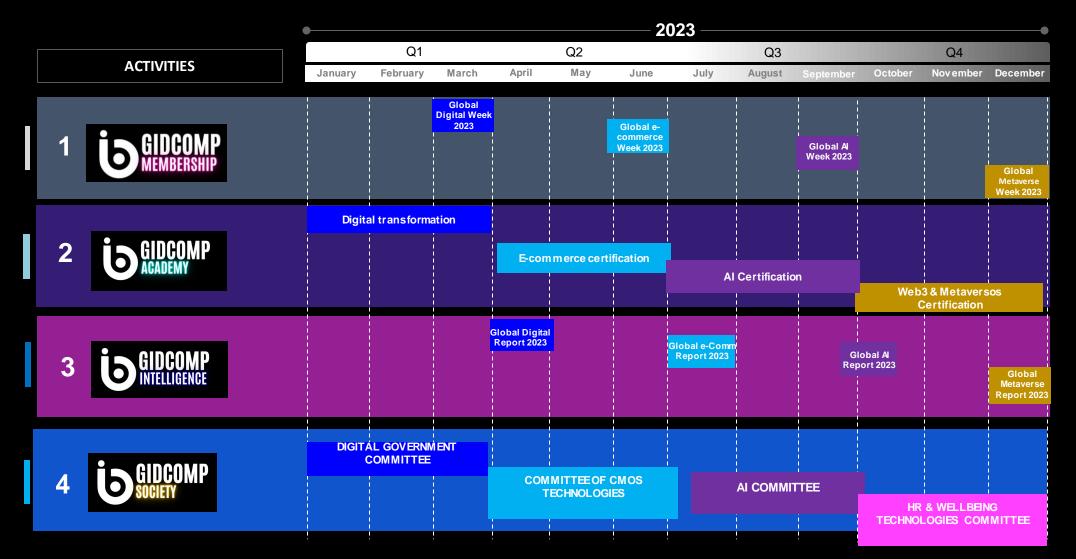

### **Calendar GIDCOMP 2023**

The GIDCOMP with its purpose of contributing to reduce the global digital divide holds several international festivals inviting senior leaders to share and inspire people to create value and generate experiences in Web 3.0 with new technologies