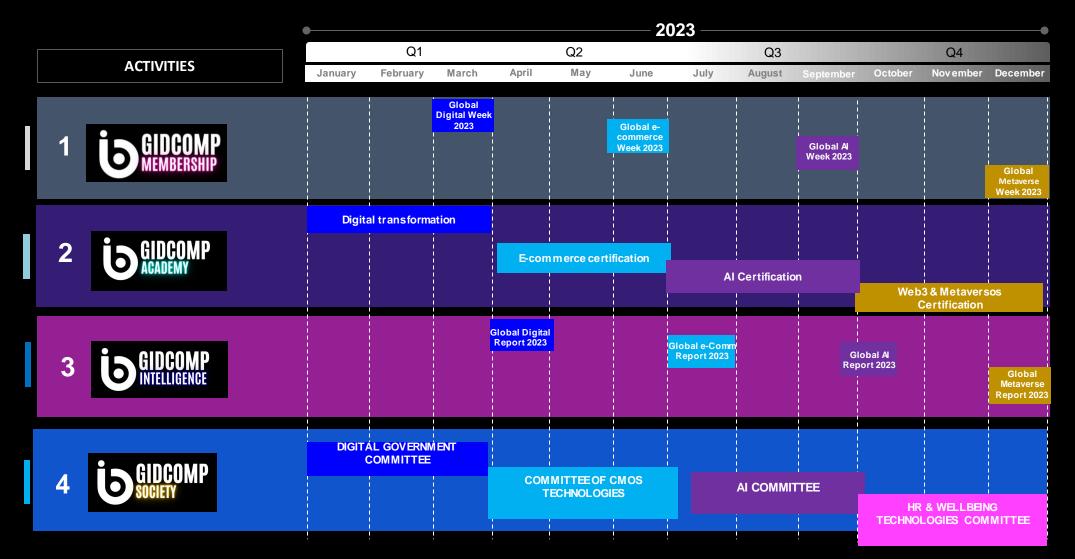

### **Calendar GIDCOMP 2023**

The GIDCOMP with its purpose of contributing to reduce the global digital divide holds several international festivals inviting senior leaders to share and inspire people to create value and generate experiences in Web 3.0 with new technologies