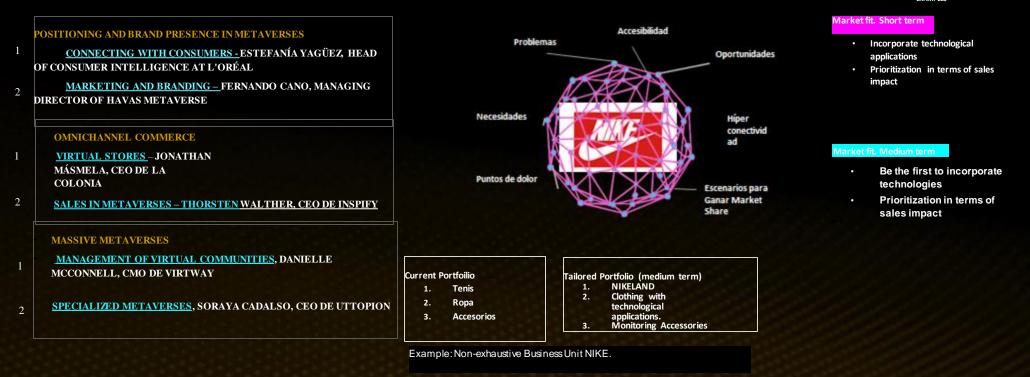

## METHUERS

2

Una Gran oportunidad para la musica

Il streamyard.com está compartiendo tu pantalla.

Dejar de compartir Ocultar

El metaverso es la siguiente fase de Internet. La web 3.0. Según un reciente informe de Citi, "el mercado total del metaverso estará entre los 8 y los 13 billones de dólares en 2030, Usuarios del metaverso rondaría los 5.000 millones" noamérica representa una oportunidad más spiciosa aún, según Analysis Groups, estima que el impacto del metaverso en 10 años tras su adopción sería de USD \$320 mil millones, representando el 5% del PIB para el 2031.

I streamyard.com está compartiendo tu pantalla.

npartir Oculta

2

"El metaverso es un ecosistema abierto de herramientas que permiten a los usuarios sumergirse en entornos digitales y experimentar el mundo de formas nuevas e impactantes. Al igual que el nacimiento de Internet, influirá en nuestra forma de trabajar, jugar y comprar, potenciando la colaboración visual."

compartir Ocu

Los 10 mercados musicales más importantes del mundo son USA, Japón, UK, Alemania, Francia, Corea del Sur, China, Australia, Canadá y Brasil. China con 1.400 millones de habitantes (33 millones de suscriptores) puede ser junto con India, el país que marque el futuro del mercado musical mundial a nivel consumo.

rtir Ocultar

El Impacto en el mercado de la música permite conectar a los artistas con sus fans.

- Ofrecer experiencias inversivas.
- Descentralizar el mercado. El poder en la comunidad.
- Duplicar ingresos.
- Estética gamers para el impacto en las nuevas generaciones.
- Titularidad de sus derechos eliminando intermediarios.